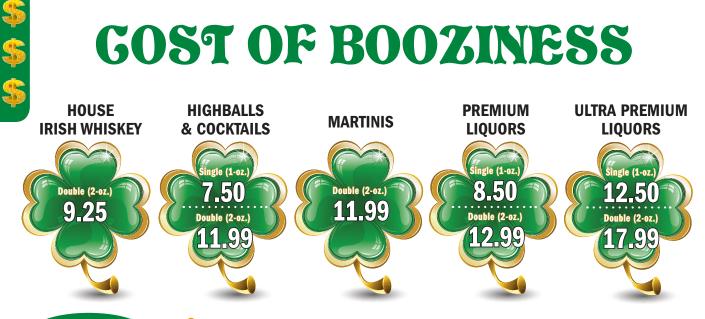

# **GOST OF BOOZINESS**



### Premium **biquors**

VODKA Absolut | Ketel One RYE Wiser's | Crown Royal **RUM** Appleton's Reserve | Bacardi White Captain Morgan Spiced

**SCOTCH** Chivas | Glenlivet | Glenfiddich **IRISH WHISKEY** Bushmills | Jameson BOURBON Bulleit | Jim Beam WHISKEY Jack Daniel's | Jack Daniel's Honey **GIN** Bombay | Tanqueray



BAILEYS IRISH CREAM | B&B | BLACK SAMBUCA | DRAMBUIE | FRANGELICO | GALLIANO GRAND MARNIER | JÄGERMEISTER | KAHLUA | SOUTHERN COMFORT



**GREY GOOSE | JOHNNIE WALKER BLACK** HENDRICK'S | PATRON SILVER | DON JULIO BLANCO CASAMIGOS-BLANCO | CASAMIGOS-RESPOSADO







All O'Bryan's Martinis are SHAKEN and served without ice unless specified

### Double (2-oz.) only **11.99**

- 007 Smirnoff Vodka or Tangueray Gin, Vermouth, twist of Lime & Stuffed Olives.
- BAD APPLE MA