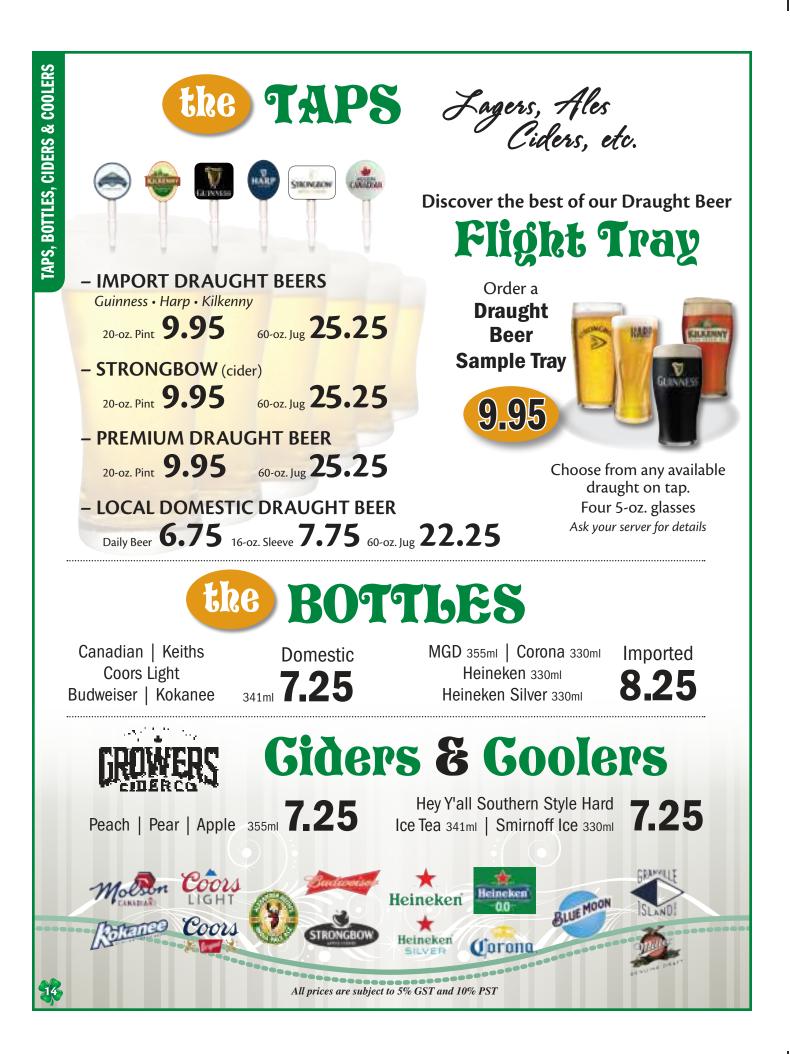

#### Below is a brief description of what each style of beer is.

**LAGER** – The yeast used during the fermentation process is the difference. Lagers have bottom fermenting yeasts, which in turn don't typically give the beer any fruity flavors or strong aromas. It allows for a cleaner, lighter and crisper taste.

**ALE** – Ales on the other hand use top fermenting yeasts, which allow for fuller bodies, stronger aromas and sweeter flavours. With some ales, there can be a bittering agent added to counteract the sweetness. Typically, they can be found in darker colours.

**IPA** – An IPA or India Pale Ale, is a subcategory of an Ale. An IPA is usually quite bitter and has a very strong flavour. Accompanied by the flavour is typically a higher alcohol percentage. Typically, an IPA is a lighter chocolate colour and can sometimes be cloudy.

**WHEAT ALE** – This type of Ale is more of a seasonal beer, found during the summer months. Wheat Ales are typically filled with citrus flavour and often accompanied by an orange or a lemon. They are commonly very cloudy beers but should have a crispy refreshing flavour.

**PILSNER** – Pilsners are a type of lager that originated in the Czech Republic. They tend to be a light golden colour. Some have a strong hop flavour, spicy floral notes with a crisp finish that have made them arguably the most popular beer in the world.

NOTE: Each location might not have all selections

#### \*\*\*\*\*\*\*\*\*\*\*\*\*\*\*

- **STRONGBERGS** - Strongbow Cider topped with your choice of Lime, Peach or Raspberry Slush.

- BLACK VELVET Guinness & Strongbow Cider in equal parts with the Guinness floated on top.
- BLACK 'N' TAN Pale Ale with Guinness floated on top.
- HALF 'N' HALF Equal parts of Guinness & Harp, with the Guinness floated on top.
- **SNAKE BITE** Equal parts of Strongbow Cider & Harp, topped with Ribena Black Currant Syrup.
- **BLACK 'N' BLOOD** The true taste of Ireland...a pint of Guinness with Ribena Black Currant Syrup.
- SHANDY A refreshing blend of Harp Lager with a splash of Sprite.
- LAGER 'N' LIME A cold pint of Harp Lager with a splash of Lime Juice.
- MICHELADA Harp Lager & Mott's Clamato Juice on ice, spiced with Worcestershire & Tabasco Sauce, served in a celery-salted–rim pint glass.
- CHELADA Harp Lager and Lime Juice, in a salted pint glass.