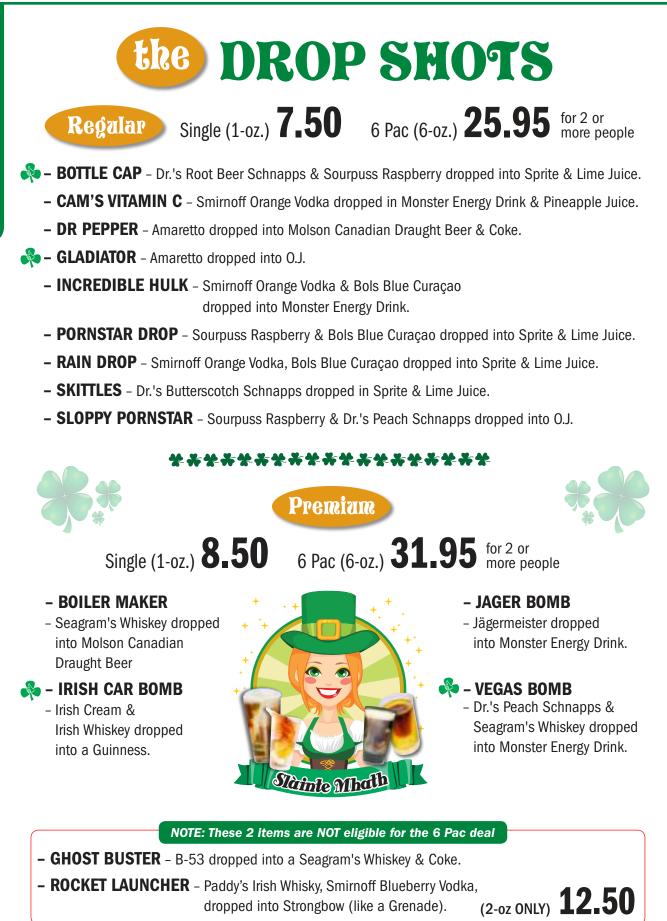

# the SHOOTERS

- Single (1-oz.) **7.50** 6 Pac (6-oz.) **25.95** for 2 or more people
- AFTER 8 Irish Cream, Green Crème de Menthe & Coffee Liqueur.
- APPLE PIE Sourpuss Apple, Dr.'s Butterscotch Schnapps & a sprinkle of Cinnamon.
- B-53 Irish Cream, Coffee Liqueur, Orange and Brandy ... layered.
- BAZOOKA JOE Irish Cream, Bols Banana Liqueur & Bols Blue Curaçao.
- BLOW JOB Irish Cream, Coffee Liqueur, Peppermint Schnapps, real Whipped Cream & no hands.
- BLUEBERRY MUFFIN Smirnoff Blueberry Vodka, Butterscotch Liqueur & Sprinkle of Cinnamon.
- BROKEN DOWN GOLF CART Bols Melon Liqueur, Amaretto, Smirnoff & Cranberry Juice.
- BURT REYNOLDS Dr.'s Butterscotch Schnapps & Captain Morgan's Spiced Rum.
  - CAMEL TOE Irish Cream & Dr.'s Butterscotch Schnapps.
  - CHINA WHITE Irish Cream, White Crème de Cacao & a sprinkle of Cinnamon.

**SHOOTERS** 

- COFFEE CRISP Coffee Liqueur, Crème de Cacao, Frangelico. SHAKEN
- 💫 CRISPY CRUNCH Frangelico & White Crème de Cacao.
  - DIRTY CAPTAIN HOOKER Sourpuss Raspberry & Bols Banana Liqueur.
  - DON'T TOUCH MY HEINE Smirnoff Blueberry and Raspberry Vodka & Dr.'s Peach Schnapps.
  - DONKEY PUNCH Tequila & Fireball.
  - **DOUBLE BUBBLE** Dr.'s Root Beer Schnapps, Dr.'s Peach Schnapps & Bols Banana Liqueur
    - FOREVER YOUNG Sourpuss Raspberry & Smirnoff Raspberry Vodka.
    - FRENCH TOAST Fireball, Butterscotch Schnapps & Irish Cream. SHAKEN
    - GREEN TEA SHOT Rye, Peach Schnapps, Splash of Lime Juice. SHAKEN
    - IRISH MEXICAN Irish Whiskey & Tequila.
    - KAMIKAZE Smirnoff Vodka, Bols Triple Sec & a Splash of Lime Juice.
- **EXAMPLA CHAMPAGNE** Fireball & Dr.'s Peach Schnapps.
  - KING KONG Bols Banana Liqueur & Seagram's Whiskey.
  - LIL' BOOTY Smirnoff Blueberry Vodka & Dr.'s Peach Schnapps.
  - MARIJUANA MILKSHAKE Bols Melon Liqueur, White Cacao & Milk. SHAKEN
  - MUFF DIVER Irish Cream, Coffee Liqueur, Peppermint Schnapps, served in a Martini glass hidden by green whipped cream!

Answer: Manny is Angela's brother-in-law

- ORGASM Irish Cream, Sambuca & Coffee Liqueur.
- **EXAMPLE AND ADDED AND ADDED A** 
  - POLAR BEAR Peppermint Schnapps, Créme de Cacao, Irish Cream Float.
  - PORNSTAR Bols Blue Curaçao & Sourpuss Raspberry.
  - PRAIRIE FIRE Tequila & Tabasco Sauce.
  - SEX ON THE BEACH Irish Cream & Bols Triple Sec.
  - SLIPPERY NIPPLE Irish Cream & Sambuca.
- THE GODFATHER Amaretto & Irish Whisky.
  - WATERMELON CRAWL Smirnoff Raspberry Vodka, Bols Melon Liqueur, Raspberry Sourpuss.

### Single (1-oz.) **8.50** 6 Pac (6-oz.) **31.95** for 2 or more people

- 条 APPLE JACK Sourpuss Apple & Jack Daniel's.
  - B-52 Layered Bailey's Irish Cream, Kahlua & Grand Marnier.
  - BOOM HA Jägermeister, Dr.'s Peach Schnapps & Bols Banana Liqueur.
  - FOG DART Jack Daniel's & Tequila.
  - DRAGON'S TAIL Overproof Rum & Sourpuss Raspberry.
- 条 FIRE AND ICE Overproof Rum & Peppermint Schnapps.
  - HONEY DO Jack Daniel's Honey & Dr.'s Butterscotch Schnapps.
  - IRISH ICEBERG Jägermeister & Peppermint Schnapps.
- 💫 JAMES FRANCO Frangelico & Jameson.
  - OKANAGAN ASS KICKER Tequila, Overproof Rum & Jack Daniel's.
  - **PIRATE KING** Crown Royal, Captain Morgan Spiced Rum, Dr.'s Peach Schnapps.
  - LINDSAY LO Jägermeister, Dr.'s Peach Schnapps, splash of Cranberry Juice. SHAKEN
  - SOUR JACK Sourpuss Raspberry & Jack Daniel's.
  - TENNESSEE FIRECRACKER Jack Daniel's and Fireball.