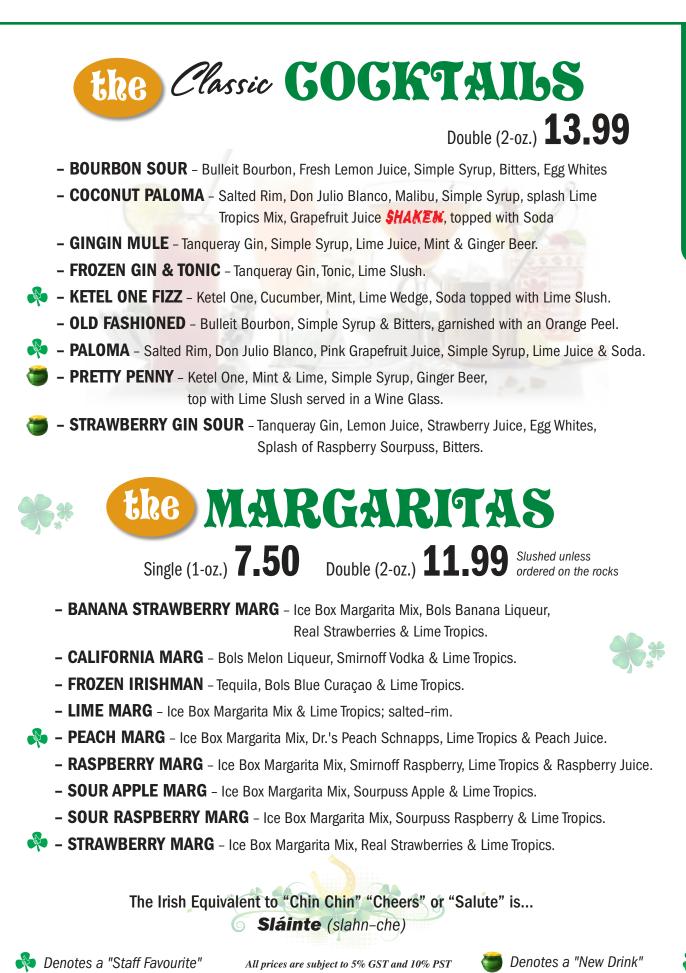

### Double (2-oz.) only **11.99**

- 007 Smirnoff Vodka or Tangueray Gin, Vermouth, twist of Lime & Stuffed Olives.
- BAD APPLE MARTINI Dr.'s Butterscotch Schnapps, Sourpuss Apple, Coconut Rum, P.J. & O.J.
- BARTENDER TEARS Tangueray Gin, Bols Melon Liqueur, Pineapple Juice, topped with Strawberry Slush.
- BLAST MARTINI Smirnoff Raspberry Vodka, Sourpuss Raspberry, Dr.'s Peach Schnapps, touch of Cassis, P.J. & a splash of Lime Juice.
  - BUBBLE GUM Smirnoff Raspberry Vodka, Dr.'s Peach Schnapps, Bols Banana Liqueur & O.J.
- 💑 CANDY APPLE Sourpuss Apple & Dr.'s Butterscotch Schnapps.
  - **COSMOPOLITAN** Smirnoff Vodka, Bols Triple Sec & Cranberry Juice.
  - ESPRESSO MARTINI Smirnoff Vodka, Coffee Liqueur, Cold Brew, Simple Syrup.
  - JOLLY RANCHER Sourpuss Raspberry, Smirnoff Vodka & Cranberry Juice.
  - **PISTACHIO MARTINI** Amaretto, Bols Blue Curaçao, Irish Cream.
    - TRADITIONAL MARTINI Tanqueray Gin & Dry Vermouth.
- TRADITIONAL MARTINI (DRY) Tangueray Gin, Dry Vermouth & a splash of Scotch.
  - TROPICAL MARTINI Smirnoff Orange Vodka, Coconut Rum & P.J.
  - TWISTED FLIRTINI Smirnoff Raspberry Vodka, Triple Sec, Cranberry Juice, P.J. & a splash of Lime Juice.
  - TWISTED VANILLA KISS Smirnoff Vanilla Vodka, Irish Cream & a Chocolate Swirl.