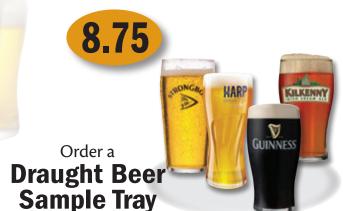

the TAPS Lagers, Ales Ciders, etc.

IMPORT DRAUGHT BEERS

Guinness • Harp • Kilkenny

20-oz. Pint **8.75** 60-oz. Jug **23.95** 

- STRONGBOW (cider)

20-oz. Pint **8.75** 60-oz. Jug **23.95** 

PREMIUM DRAUGHT BEER

20-oz. Pint **8.75** 60-oz. Jug **23.95** 

- LOCAL DOMESTIC DRAUGHT BEER

16-oz. Sleeve **6.75** 60-oz. Jug **19.95** 

Discover the best of our Draught Beer

Flight Tray

Choose from any available draught on tap. Four 5-oz. glasses Ask your server for details