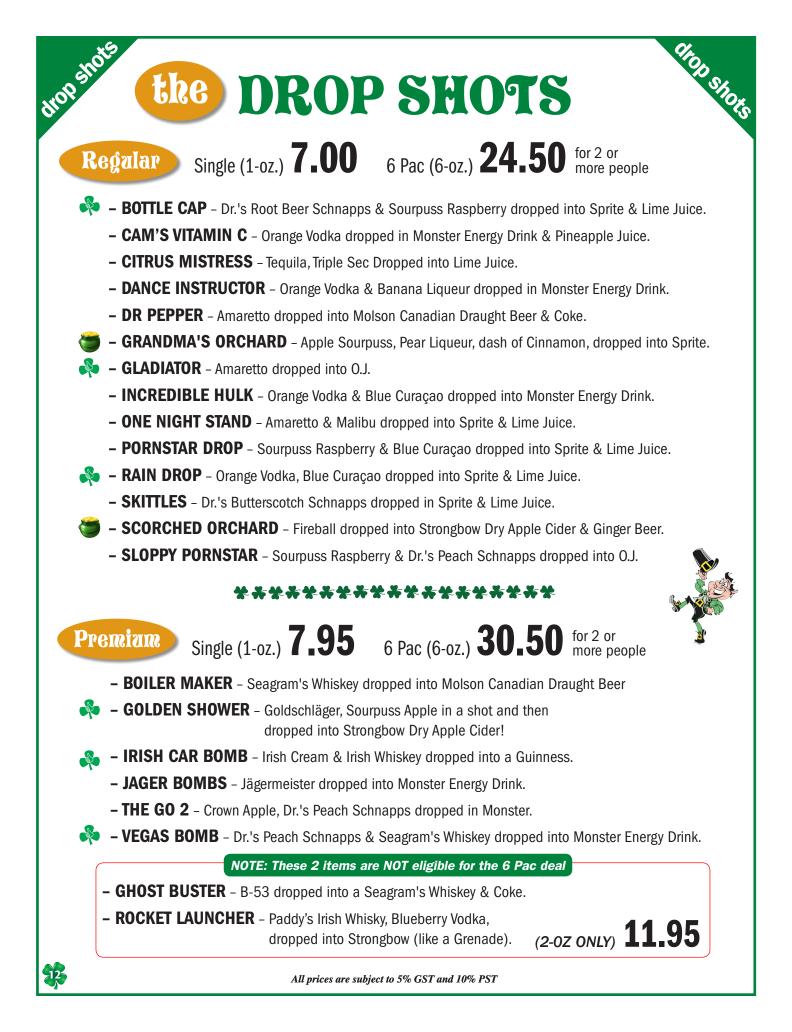

Double (2-oz.) **12.95** 

- BOURBON SOUR - Bulliet Bourbon, Fresh Lemon Juice, Simple Syrup, Bitters, Egg Whites

- COCONUT PALOMA - Salted Rim, Don Julio, Malibu, Simple Syrup, Splash Lime Tropics Mix, Grapefruit Juice **SHAKEN**, topped with Soda

the Classic GOGKTAILS

- GINGIN MULE Tanqueray Gin, Simple Syrup, Lime Juice, Mint & Ginger Beer.
- KETTLE ONE FIZZ Ketel One, Cucumber, Mint, Lime Wedge, Soda topped with Lime Slush.
  - OLD FASHIONED Bulliet Bourbon, Simple Syrup & Bitters, garnished with an Orange Peel.
- 🐢 PALOMA Salted Rim, Don Julio Blanco, Pink Grapefruit Juice, Simple Syrup, Lime Juice & Soda.

## the MARGARITAS

Single (1-oz.) 7.00 Double (2-oz.) 10.95 Slushed unless ordered on the rocks

- BANANA STRAWBERRY MARG - Ice Box Margarita Mix, Banana Liqueur, Real Strawberries & Lime Juice.

- CALIFORNIA MARG Melon Liqueur, Smirnoff & Lime Juice.
- FROZEN IRISHMAN Tequila, Blue Curaçao & Lime Juice.
- LIME MARG Ice Box Margarita Mix & Lime Juice; salted-rim.
- **PEACH MARG** Ice Box Margarita Mix, Dr.'s Peach Schnapps & Lime Juice and Peach Juice.
  - **RASPBERRY MARG** Ice Box Margarita Mix, Smirnoff Raspberry, Lime Juice & Raspberry Juice.
  - SOUR APPLE MARG Ice Box Margarita Mix, Sourpuss Apple & Lime Juice.
  - SOUR RASPBERRY MARG Ice Box Margarita Mix, Sourpuss Raspberry & Lime Juice.
- STRAWBERRY MARG Ice Box Margarita Mix, Real Strawberries & Lime Juice.

## BULLBOGS All Bulldogs are served in a 20-oz. jug 15.25

- BELLINI BULLDOG 2 oz. Bellini Mix, Bellini Slush, with a Smirnoff Ice.
- LEPRECHAUN POP BULLDOG 2-oz. Sourpuss Apple, Lime Juice, slushed with a Smirnoff Ice.

əlidun əti pub ləqətə əyrələmsuə 🤍

The Irish Equivalent to "Chin Chin" "Cheers" or "Salute" is... Sláinte (slahn-che)

- ELECTRIC BLUE ICE TEA Ice Box Long Island Margarita Mix, Blue Curaçao, Sprite & Lime Juice.
  - FRECKLED LEMON-AIDE Vodka, Lemonade, topped with Real Strawberries.
  - FRUITLOOP Tanqueray Gin, Sourpuss Raspberry & Soda, topped with Real Strawberry Slush.
  - FUDGESICLE Amaretto, Coffee Liqueur, Irish Cream & Milk.
  - FUZZY NAVEL Dr.'s Peach Schnapps, Smirnoff & O.J.
  - GEORGIA PEACH Dr.'s Peach Schnapps, Ice Box Long Island Margarita Mix & Coke.
  - GEORGIA PUNCH Smirnoff Raspberry, Dr.'s Peach Schnapps, Cranberry Juice, Lime Juice & Monster Energy Drink.
  - 💫 GINGIN MOJITO Gin, Coconut Rum, Mint, P.J., splash of Lime Juice & Monster Energy Drink.
    - **GINNY HENDRICKS** Gin, Blue Curaçao, Raspberry Sourpuss, Lime Juice and Soda.
    - **GREYHOUND** Smirnoff & Pink Grapefruit Juice.

Two girls were born to the same mother, on the same day, at the same time, in the same month and year and yet they're not twins. How can this be?

Answer: They are two of a set of triplets

- HALEY'S COMET Sourpuss Raspberry, Blue Curaçao, Smirnoff Vodka, Sprite & a splash of Cranberry Juice.
- HARVEY WALLBANGER Smirnoff & O.J. with Galliano floated on top.
- HOLY WATER Sourpuss Raspberry, Blue Curaçao & Sprite.

10

- HOOKERS 'N' BLOW Smirnoff Raspberry, Banana Liqueur & Coke.
- HOT FOR TEACHER Sourpuss Raspberry, Smirnoff Blueberry, Dr.'s Peach Schnapps, Sprite & Soda.
- INBRED LEPRECHAUN Jack Daniel's, Irish Whiskey & Coke.
- 条 IRISH ROSE Irish Whiskey, Ginger Ale, a splash of Lime Juice & Grenadine.
  - IRISH TEA TIME Smirnoff Raspberry, Dr.'s Peach Schnapps, Iced Tea & Water.
  - KENTUCKY PEACH TEA Jim Beam Bourbon, Dr.'s Peach Schnapps & Iced Tea.
  - KITSILANO BERRY FREEZE Smirnoff Blueberry & Soda, topped with Real Strawberry Slush.
  - KOOL-AID Amaretto, Melon Liqueur & Cranberry Juice.
  - LEMONADE LOVE Raspberry Vodka, Dr.'s Peach Schnapps, Lemonade, topped with Peach Slush.
  - J LEPRECHAUN CAN I HAVE YOUR NUMBER? Vodka, Sour Apple Sourpuss, Ginger Ale,

splash of Lime.

- LEPRECHAUN URINE SAMPLE – Melon Liqueur, Blue Curaçao, Smirnoff, P.J., O.J.,

& a splash of Sprite.

shooter

- APPLE PIE Sourpuss Apple, Dr.'s Butterscotch Schnapps & a sprinkle of Cinnamon.
- **B-53** Irish Cream, Coffee Liqueur, Orange and Brandy ... layered.
- BAZOOKA JOE Irish Cream, Banana Liqueur & Blue Curaçao.
- BLOW JOB Irish Cream, Coffee Liqueur, Peppermint Schnapps, real Whipped Cream & no hands.
- BLUEBERRY MUFFIN Smirnoff Blueberry Vodka & Butterscotch Liqueur.
- BLUE JAY White Sambuca, Vodka, topped with Blue Curaçao.
- BROKEN DOWN GOLF CART Melon Liqueur, Amaretto, Smirnoff & Cranberry Juice.
- BURT REYNOLDS Dr.'s Butterscotch Schnapps & Captain Morgan's Spiced Rum.
  - CAMEL TOE Irish Cream & Dr.'s Butterscotch Schnapps.
  - CHINA WHITE Irish Cream, White Crème de Cacao & a sprinkle of Cinnamon.
  - COFFEE CRISP Copa De Oro, Crème de Cacao, Frangelico. SHAKEN
- CRISPY CRUNCH Frangelico & White Crème de Cacao.
  - DIRTY HOOKER Sourpuss Raspberry & Banana Liqueur.
  - DON'T TOUCH MY HEINE Smirnoff Blueberry, Smirnoff Raspberry & Dr.'s Peach Schnapps.
  - DONKEY PUNCH Tequila & Fireball.
- 💑 DOUBLE BUBBLE Dr.'s Root Beer Schnapps, Dr.'s Peach Schnapps & Banana Liqueur.
  - FRENCH TOAST Fireball, Butterscotch Schnapps & Irish Cream. SHAKEN
  - FOREVER YOUNG Sourpuss Raspberry & Smirnoff Raspberry
  - GINGER TREVOR Coconut Rum, Smirnoff Raspberry & Sourpuss Raspberry.
  - GREEN TEA SHOT Rye, Peach Schnapps, Splash of Lime Juice. SHAKEN
  - IRISH MEXICAN Irish Whiskey & Tequila.
  - I THINK I LIKE IT Dr.'s Root Beer Schnapps & Sambuca.
  - KAMIKAZE Smirnoff, Triple Sec & a splash of Lime Juice.
- 🐢 KELOWNA CHAMPAGNE Fireball & Dr.'s Peach Schnapps.
  - KING KONG Banana Liqueur & Seagram's Whiskey.
  - **KISSIN' KATE** Amaretto, Peach Schnapps, Tabasco.
- 📁 LET'S GO NUTS Irish Cream, Amaretto, Crème de Cacao, sprinkle of Nutmeg.

SHOOJETS

- shooters - LIL' BOOTY - Smirnoff Blueberry Vodka & Dr.'s Peach Schnapps.
  - MARIJUANA MILKSHAKE Melon Liqueur, White Cacao & Milk. SHAKEN
  - MELON BALL Melon Liqueur, Smirnoff & P.J.
  - MEXICAN KITTY Sourpuss Raspberry & Tequila.
  - MINI COCONUT MARGARITA Margarita Mix, Malibu Coconut Rum, splash of Lime Juice, SHAKEN
  - **MUFF DIVER** Pear Liqueur & Irish Cream, served in a Martini glass hidden by green whipped cream!
  - NINA'S DAD'S COOKIE Dr.'s Butterscotch Schnapps, Frangelico & a sprinkle of Cinnamon.
  - OATMEAL COOKIE Frangelico, Fireball, Irish Cream. SHAKEN
  - ORGASM Irish Cream, Sambuca & Coffee Liqueur.
  - 💑 PEACHY PIRATE Captain Morgan's Spiced Rum & Dr.'s Peach Schnapps.
    - PEANUT BUTTAH & JELLAY Raspberry Vodka, Frangelico.
    - POLAR BEAR Peppermint Schnapps, Créme de Cacao, Irish Cream Float.
    - PORNSTAR Blue Curação & Sourpuss Raspberry.
    - PORCELAIN BUS Dr.'s Peach Schnapps & Tequila.
    - PRAIRIE FIRE Tequila & Tabasco Sauce.
  - RAGING ROOTBEER Fireball and Dr.'s Root Beer Schnapps.
    - SCREAMING BEAVER SHOOTER Sourpuss Raspberry & Dr.'s Peach Schnapps.
    - SEX ON THE BEACH Irish Cream & Pear Liqueur.
    - SHOOT THE TEACHER Sourpuss Raspberry, Smirnoff Blueberry & Dr.'s Peach Schnapps.
    - SLIPPERY NIPPLE Irish Cream & Sambuca.
    - TEST TUBE BABY Amaretto, Tequila & a few drops of Milk.
  - 💑 THE GODFATHER Amaretto & Irish Whisky.
    - WATERMELON CRAWL Raspberry Vodka, Melon Liqueur, Raspberry Sourpuss.

\*\*\*\*\*\*\*\*\*\*\*\*\*\*\*\*\*\*\*\*\*\*

### I'll have what the man or the floor is having!

Any 6 Premium Shooters 30.50

SHOOLERS

6-PAGK EXPRESS (6-0Z.) for 2 or more people

Any 6 Regular Shooters **24.50** 

Premium SHOOTERS

### Single (1-oz.) **7.95** 6 Pac (6-oz.) **30.50** for 2 or more people

- APPLE JACK – Sourpuss Apple & Jack Daniel's.

shooter

- B-52 Layered Bailey's Irish Cream, Kahlua & Grand Marnier.
- BEAR CLAW Overproof Rum & Dr.'s Root Beer Schnapps.
- BOOM HA Jägermeister, Dr.'s Peach Schnapps & Banana Liqueur.
- CARE BEAR Jägermeister, Blue Curaçao & Cranberry Juice.
- DAVE FRANCO Frangelico & Jägermeister.
- DOG FART Jack Daniel's & Tequila.
- DRAGON'S TAIL Overproof Rum & Sourpuss Raspberry.
- 条 FIRE AND ICE Overproof Rum & Peppermint Schnapps.
  - HONEY DO Jack Daniel's Honey & Dr.'s Butterscotch Schnapps.
- **IRISH ICEBERG** Jägermeister & Peppermint Schnapps.
- 🐢 JAGER SCHLAGER Jägermeister & Goldschläger
- 条 JAMES FRANCO Frangelico & Jameson.
  - OKANAGAN ASS KICKER Tequila, Overproof Rum & Jack Daniel's.
  - PIRATE KING Crown Royal, Captain Morgan Spiced Rum, Dr.'s Peach Schnapps.
    - RED HEADED SLUT Jägermeister, Dr.'s Peach Schnapps, splash of Cranberry Juice. SHAKEN
- **B RUNDLE IN THE JUNGLE** Jägermeister and White Rum.
  - SOUR JACK Sourpuss Raspberry & Jack Daniel's.
  - TENNESSEE FIRECRACKER Jack Daniel's and Fireball.
  - CLASSIC SHAFT
    Vanilla Vodka, Coffee Liqueur, Cold Brew, Baileys Float
    JACKIE BROWN SHAFT

Jägermeister, Créme de Cacao, Cold Brew, Baileys Float. - ROOT BEER FLOAT SHAFT –

Kahlua, Vanilla Vodka, Rootbeer Schnapps, Cold Brew, Baileys Float.

(2-0Z ONLY) **11.95** 