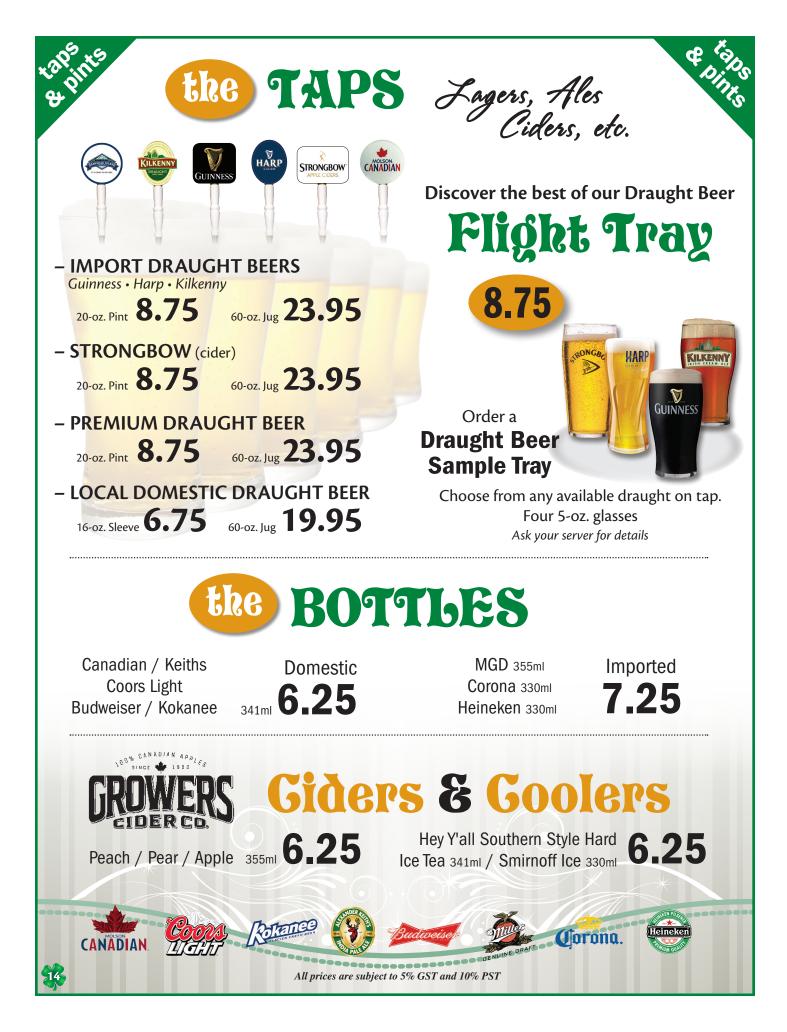

The Story of Prosught

Below is a brief description of what each style of beer is. NOTE: Each location might not have all selections

**LAGER** – The yeast used during the fermentation process is the difference. Lagers have bottom fermenting yeasts, which in turn don't typically give the beer any fruity flavors or strong aromas. It allows for a cleaner, lighter and crisper taste.

**ALE** – Ales on the other hand use top fermenting yeasts, which allow for fuller bodies, stronger aromas and sweeter flavours. With some ales, there can be a bittering agent added to counteract the sweetness. Typically, they can be found in darker colours.

**IPA** – An IPA or India Pale Ale, is a subcategory of an Ale. An IPA is usually quite bitter and has a very strong flavour. Accompanied by the flavour is typically a higher alcohol percentage. Typically, an IPA is a lighter chocolate colour and can sometimes be cloudy.

**WHEAT ALE** – This type of Ale is more of a seasonal beer, found during the summer months. Wheat Ales are typically filled with citrus flavour and often accompanied by an orange or a lemon. They are commonly very cloudy beers but should have a crispy refreshing flavour.

**PILSNER** – Pilsners are a type of lager that originated in the Czech Republic. They tend to be a light golden colour. Some have a strong hop flavour, spicy floral notes with a crisp finish that have made them arguably the most popular beer in the world.

#### \*\*\*\*\*

- STRONGBERGS Strongbow Cider topped with your choice of Lime, Peach or Raspberry Slush.
- BLACK VELVET Guinness & Strongbow Cider in equal parts with the Guinness floated on top.
- BLACK 'N' TAN Pale Ale with Guinness floated on top.
- HALF 'N' HALF Equal parts of Guinness & Harp, with the Guinness floated on top.
- SNAKE BITE Equal parts of Strongbow Cider & Harp, topped with Ribena Black Currant Syrup.
- BLACK 'N' BLOOD The true taste of Ireland...a pint of Guinness with Ribena Black Currant Syrup.
- **SHANDY** A refreshing blend of Harp Lager with a splash of Sprite.
- LAGER 'N' LIME A cold pint of Harp Lager with a splash of Lime Juice.
- MICHELADA Harp Lager & Mott's Clamato Juice on ice, spiced with Worcestershire & Tabasco Sauce, served in a celery-salted-rim pint glass.
- CHELADA Harp Lager and Lime Juice, in a salted pint glass.