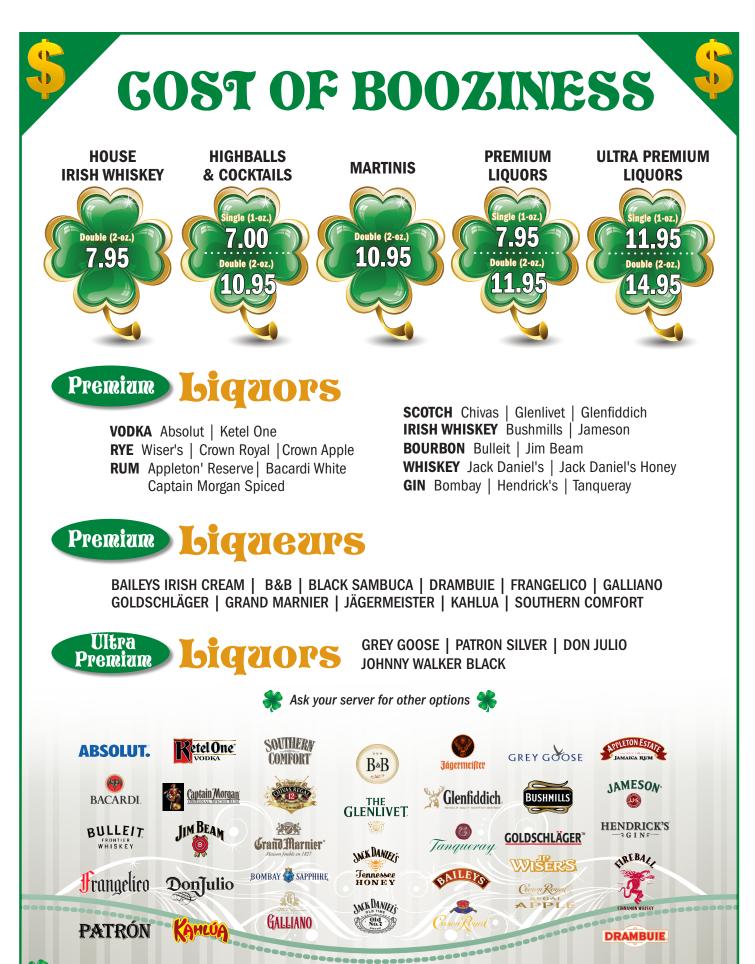

Double (2-oz.) **12.95** 

- BOURBON SOUR - Bulliet Bourbon, Fresh Lemon Juice, Simple Syrup, Bitters, Egg Whites

- COCONUT PALOMA - Salted Rim, Don Julio, Malibu, Simple Syrup, Splash Lime Tropics Mix, Grapefruit Juice **SHAKEN**, topped with Soda