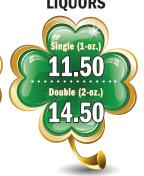

### Premium SHOOTERS

Single (1-oz.) **7.50** 6 Pac (6-oz.) **30.00** for 2 or more people

- APPLE JACK - Sourpuss Apple & Jack Daniel's.

- **B-52** Layered Bailey's Irish Cream, Kahlua & Grand Marnier.
- BEAR CLAW Overproof Rum & Root Beer Schnapps.
- BOOM HA Jägermeister, Peach Schnapps & Banana Liqueur.
- CYA LATER Overproof Rum & Jägermeister.
- CARE BEAR Jägermeister, Blue Curação & Cranberry Juice.
- DAVEFRANCO Frangelico & Jägermeister.
- **DOG FART** Jack Daniel's & Tequila.
- DRAGON'S TAIL Overproof Rum & Sourpuss Raspberry.
- FIRE AND ICE Overproof Rum & Peppermint Schnapps.
  - **GERMAN MONKEY** Jägermeister & Banana Liqueur.
  - HONEY DEW Jack Daniel's Honey & Melon Liqueur.
  - HONEY DO Jack Daniel's Honey & Butter Ripple Schnapps.
- JAGER SCHLAGER Jägermeister & Goldschläger.
- JAMESFRANCO Frangelico & Jameson.
  - OKANAGAN ASS KICKER Tequila, Overproof Rum & Jack Daniel's.
  - RED HEADED SLUT Jägermeister, Peach Schnapps,
     splash of Cranberry Juice.
  - SAMMY JAGER Sambuca & Jägermeister.
  - SOUR JACK Sourpuss Raspberry & Jack Daniel's.
  - STICKY FINGER WILL Fireball, Jägermeister
     & Butter Ripple Schnapps.