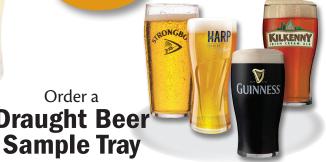

## Flight Tray

8.75

Order a **Draught Beer** 

Choose from any available draught on tap. Four 5-oz. glasses Ask your server for details

#### IMPORT DRAUGHT BEERS

Guinness · Harp · Kilkenny

20-oz. Pint **8.75** 60-oz. Jug **23.95** 

- STRONGBOW (cider)

20-oz. Pint **8.75** 60-oz. Jug **23.95** 

PREMIUM DRAUGHT BEER

20-oz. Pint **8.75** 60-oz. Jug **23.95** 